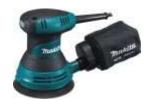

4Hr: \$150 Week: \$535

\$60 Deposit

Submergible Pump RENTPU01 1Hr: N/A Day: \$45

4Hr: \$31 Week: \$180

\$40 Deposit

**Orbit Sander** RENTOS001 1Hr: N/A Day: \$20

4Hr: \$10 Week: \$80

\$20 Deposit