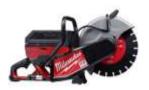

### Gas Cut Saw Handheld RENTCS001 **Blade Separate Charge** 1Hr: N/A Day: \$69 4Hr: \$45 Week: \$270

\$60 Deposit

**Return Clean!** Service charge applies if equipment is not returned clean!

**Dimond Blade 14"** RENTCBL01 1Hr: N/A Day: \$44 4Hr: \$44 Week: \$176 \$20 Deposit