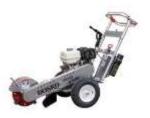

\$60 Deposit

**Stump Grinder** RENTPE18 1Hr: N/A Day: \$119

4Hr: \$89 Week: \$349

\$60 Denosit

Weed Sprayer RENTST01

1 Hr: N/A Day: \$35

4 Hr: \$17 Week: \$120

\$20 Deposit