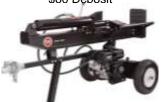

Lawn Edger RENTPE20 1Hr: N/A Day: \$45

4Hr: \$32 Week: \$180

\$20 Deposit

**Wood Chipper 4"** RENTPE16 1Hr: N/A Day: \$99

4Hr: \$68 Week: \$399

\$60 Deposit

Log Splitter RENTLS01 1 Hr: N/A Day: \$115

4 Hr: \$80 Week: \$450