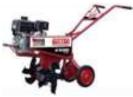

Front Tine Tiller RENTTI02

1 Hr: \$20 Day: \$120

4 Hr: N/A Week: \$368

\$40 Deposit

Post Hole Digger 6" 8" 12" Auger

RENTPH01 1 Hr: N/A Day: \$89

4 Hr: \$64 Week: \$349

\$60 Deposit