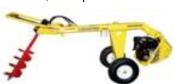

Front Tine Tiller RENTTI02

1 Hr: \$20 Day: \$120

4 Hr: N/A Week: \$368

\$40 Deposit

Post Hole Digger 6" 8" 12" Auger

RENTPH01 1 Hr: N/A Day: \$89

4 Hr: \$64 Week: \$349

\$60 Deposit