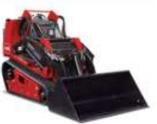

4Hr: \$20 Week: \$150

\$20 Deposit

**Electric Cut Off Saw** 

RENTMX01

1 Hr: N/A Day: \$69

4 Hr: \$45 Week: \$270

\$60 Deposit

Toro Dingo Wide Track Tx-1000 With one attachment RENTPE14 1 Hr: \$99 Day: \$299

4 Hr: \$199 Week: \$1499

\$300 Deposit

#### **Extra Attachment**

1 Hr: N/A Day: \$72

4 Hr: \$52 Week: \$300 \$60 Deposit RENTPE15

## **Attachments**

Bucket Pallet Forks Post Hole Digger 8" & 24" auger Tiller