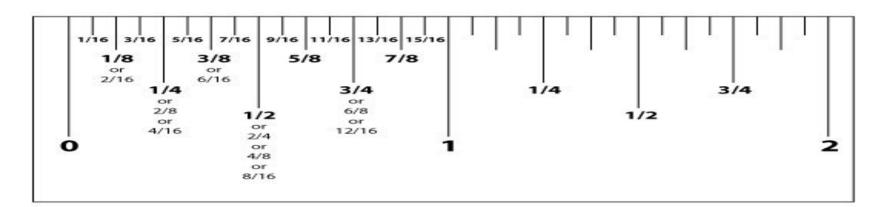

## **MEASURE TWICE DELIVER ONCE**

AVOID RESTOCKING FEES AND EXTRA DELIVERY CHARGES



|                                                    |           | MEASU      | JRMENTS O    | F YOUR   | SPACE TO N | /IAKE S | SURE THE NEW PRODU | CT WIL | L FIT  |       |      |        |
|----------------------------------------------------|-----------|------------|--------------|----------|------------|---------|--------------------|--------|--------|-------|------|--------|
|                                                    |           |            |              |          |            |         |                    |        |        | YOUR  |      |        |
| RANGE                                              | FEET      | INCHES     | YOUR SPACE   | FEET     | INCHES     |         | REFRIGERATOR       | FEET   | INCHES | SPACE | FEET | INCHES |
| HEIGHT