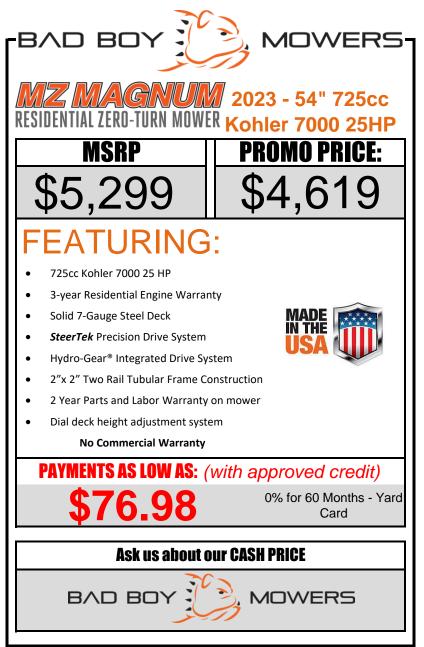

| Approved Accessories                    |               |            | Payments<br>As Low As                                                                                                                                                                                                                                                                                                                                                                                                                                                                                                                                                                                                                                                                               |                                       |
|-----------------------------------------|---------------|------------|-----------------------------------------------------------------------------------------------------------------------------------------------------------------------------------------------------------------------------------------------------------------------------------------------------------------------------------------------------------------------------------------------------------------------------------------------------------------------------------------------------------------------------------------------------------------------------------------------------------------------------------------------------------------------------------------------------|---------------------------------------|
| Advanced Chute Systems                  |               |            | \$                                                                                                                                                                                                                                                                                                                                                                                                                                                                                                                                                                                                                                                                                                  | 4.58                                  |
| 088-4842-00                             | Retail Price: | \$249.99   | Φ                                                                                                                                                                                                                                                                                                                                                                                                                                                                                                                                                                                                                                                                                                   | 4.30                                  |
| D                                       | ear Basket    |            |                                                                                                                                                                                                                                                                                                                                                                                                                                                                                                                                                                                                                                                                                                     |                                       |
| 088-4000-00                             | Retail Price: | \$154.99   | \$                                                                                                                                                                                                                                                                                                                                                                                                                                                                                                                                                                                                                                                                                                  | 2.84                                  |
| 088-4000-00                             | Retail Price. | φ104.99    | Ψ                                                                                                                                                                                                                                                                                                                                                                                                                                                                                                                                                                                                                                                                                                   | 2.04                                  |
| Light Kit - Dual LED                    |               |            |                                                                                                                                                                                                                                                                                                                                                                                                                                                                                                                                                                                                                                                                                                     |                                       |
| 088-1007-00                             | Retail Price: | \$119.99   | \$                                                                                                                                                                                                                                                                                                                                                                                                                                                                                                                                                                                                                                                                                                  | 2.20                                  |
|                                         |               |            | . ·                                                                                                                                                                                                                                                                                                                                                                                                                                                                                                                                                                                                                                                                                                 |                                       |
| Bolt-On Hitch                           |               |            |                                                                                                                                                                                                                                                                                                                                                                                                                                                                                                                                                                                                                                                                                                     |                                       |
| 093-1000-00                             | Retail Price: | \$31.83    | \$                                                                                                                                                                                                                                                                                                                                                                                                                                                                                                                                                                                                                                                                                                  | 0.58                                  |
|                                         |               | <i></i>    | 1 1                                                                                                                                                                                                                                                                                                                                                                                                                                                                                                                                                                                                                                                                                                 |                                       |
| Electr                                  | ic Actuator K | it         |                                                                                                                                                                                                                                                                                                                                                                                                                                                                                                                                                                                                                                                                                                     |                                       |
| 035-7033-01                             | Retail Price: | \$464.41   | \$                                                                                                                                                                                                                                                                                                                                                                                                                                                                                                                                                                                                                                                                                                  | 8.51                                  |
|                                         |               | r -        | 4 · ·                                                                                                                                                                                                                                                                                                                                                                                                                                                                                                                                                                                                                                                                                               |                                       |
| Seats Inc Suspension Seat (No Seatbelt) |               |            |                                                                                                                                                                                                                                                                                                                                                                                                                                                                                                                                                                                                                                                                                                     |                                       |
| 071-6164-00                             | Retail Price: | \$799.99   | \$                                                                                                                                                                                                                                                                                                                                                                                                                                                                                                                                                                                                                                                                                                  | 14.67                                 |
|                                         |               | ,          |                                                                                                                                                                                                                                                                                                                                                                                                                                                                                                                                                                                                                                                                                                     |                                       |
| Maverick Seat                           |               |            |                                                                                                                                                                                                                                                                                                                                                                                                                                                                                                                                                                                                                                                                                                     |                                       |
| 071-2102-00                             | Retail Price: | \$662.13   | \$                                                                                                                                                                                                                                                                                                                                                                                                                                                                                                                                                                                                                                                                                                  | 12.14                                 |
|                                         |               | ·          |                                                                                                                                                                                                                                                                                                                                                                                                                                                                                                                                                                                                                                                                                                     | I                                     |
| 1 " Front Receiver                      |               |            | •                                                                                                                                                                                                                                                                                                                                                                                                                                                                                                                                                                                                                                                                                                   |                                       |
| 093-1121-10                             | Retail Price: | \$31.49    | \$                                                                                                                                                                                                                                                                                                                                                                                                                                                                                                                                                                                                                                                                                                  | 0.58                                  |
|                                         |               |            |                                                                                                                                                                                                                                                                                                                                                                                                                                                                                                                                                                                                                                                                                                     |                                       |
| MZ MAG                                  | NUM           | 1          |                                                                                                                                                                                                                                                                                                                                                                                                                                                                                                                                                                                                                                                                                                     |                                       |
| <b>RESIDENTIAL ZERO-TU</b>              | RN MOWFR      |            |                                                                                                                                                                                                                                                                                                                                                                                                                                                                                                                                                                                                                                                                                                     | RATION                                |
| KLJIDLIIIAL ZLKU-IU                     |               |            | BAG                                                                                                                                                                                                                                                                                                                                                                                                                                                                                                                                                                                                                                                                                                 | A BOY                                 |
|                                         |               |            | 1                                                                                                                                                                                                                                                                                                                                                                                                                                                                                                                                                                                                                                                                                                   |                                       |
|                                         | ALL DEST.     | 1 Dianos-1 |                                                                                                                                                                                                                                                                                                                                                                                                                                                                                                                                                                                                                                                                                                     |                                       |
| IN THE                                  |               | A.A. (10)  |                                                                                                                                                                                                                                                                                                                                                                                                                                                                                                                                                                                                                                                                                                     | A A A A A A A A A A A A A A A A A A A |
| USA (U) 🖾                               |               |            |                                                                                                                                                                                                                                                                                                                                                                                                                                                                                                                                                                                                                                                                                                     |                                       |
|                                         |               |            | -                                                                                                                                                                                                                                                                                                                                                                                                                                                                                                                                                                                                                                                                                                   | 1252 (A. m)                           |
|                                         |               | A          | and the second se |                                       |
|                                         |               |            | -                                                                                                                                                                                                                                                                                                                                                                                                                                                                                                                                                                                                                                                                                                   | Elenin                                |
|                                         |               |            |                                                                                                                                                                                                                                                                                                                                                                                                                                                                                                                                                                                                                                                                                                     |                                       |