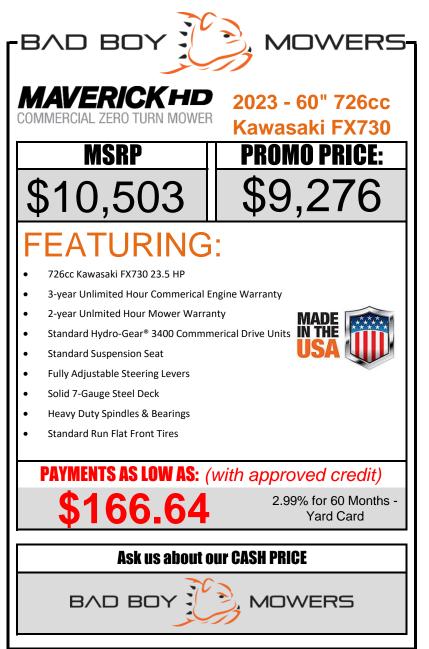

| Approved                                                                       |                  |          |          | yments<br>Low As |
|--------------------------------------------------------------------------------|------------------|----------|----------|------------------|
| Advanced Chute                                                                 |                  |          | \$       | 4.94             |
| 088-6000-00                                                                    | Retail Price:    | \$249.99 | Ψ        | 7.37             |
| Electric Actuator Kit                                                          |                  |          |          |                  |
| 035-7033-01                                                                    | Retail Price:    | \$464.41 | \$       | 9.18             |
|                                                                                |                  |          |          |                  |
| New Black Vector W                                                             |                  |          | \$       | 6.92             |
| 022-4203-02                                                                    | Retail Price:    | \$349.98 | Φ        | 0.92             |
| Hard Top Canopy                                                                |                  |          |          |                  |
| 088-1025-00                                                                    | Retail Price:    | \$599.99 | \$       | 11.86            |
| 000-1023-00                                                                    | Retail Flice.    | φ099.99  | Ψ        |                  |
| Electric Actuator Kit                                                          |                  |          |          |                  |
| 035-7033-01                                                                    | Retail Price:    | \$464.41 | \$       | 9.18             |
|                                                                                |                  |          | <u> </u> | +                |
| Mount Assist Handle                                                            |                  |          | •        | 4.00             |
| 088-3500-00                                                                    | Retail Price:    | \$54.99  | \$       | 1.09             |
|                                                                                |                  |          |          |                  |
| New ROPS Weedeater Rack                                                        |                  |          | \$       | 2.36             |
| 088-0300-00                                                                    | Retail Price:    | \$119.41 | φ        | 2.30             |
| 5 Year, 1000 Hour Extended Service Contract                                    |                  |          |          |                  |
| Ask Sales Rep                                                                  | Retail Price: AS |          | \$       | -                |
| Non Gales Hop                                                                  | 1                |          | Ψ        |                  |
| AVERICK HD<br>COMMERCIAL ZERO TURN MOWER<br>NAME LA COMMERCIAL ZERO TURN MOWER |                  |          |          |                  |